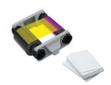

# A COMPLETE OFFER

ONLINE CARD TEMPLATE

EVOLIS BADGE STUDIO® CARD DESIGNER SOFTWARE

BADGY CARD PRINTER

COLOR RIBBON + PVC CARDS (53.98 x 85.60 mm)

| 2 BADGY solutions         | paggy 100                                | badgy 200                                                 |
|---------------------------|------------------------------------------|-----------------------------------------------------------|
| PRINTABLE AREA            | Margin of 1.35 mm (0.05")                | Edge-to-edge                                              |
| PRINTING SPEED            | 45 sec/card - 80 cards/hour              | 38 sec/card - 95 cards/hour                               |
| INCLUDED SOFTWARE         | Evolis Badge Studio®<br>Standard version | Evolis Badge Studio® version +<br>(import from databases) |
| SUPPLIED CONSUMABLES PACK | For 50 prints                            | For 100 prints                                            |