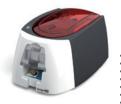

# A COMPLETE OFFER

ONLINE CARD TEMPLATE

EVOLIS BADGE STUDIO® CARD DESIGNER SOFTWARE

BADGY CARD PRINTER

COLOR RIBBON + PVC CARDS (53.98 x 85.60 mm)

| 2 BADGY solutions         | paggy 100                                | badgy 200                                                 |
|---------------------------|------------------------------------------|-----------------------------------------------------------|
| PRINTABLE AREA            | Margin of 1.35 mm (0.05")                | Edge-to-edge                                              |
| PRINTING SPEED            | 45 sec/card - 80 cards/hour              | 38 sec/card - 95 cards/hour                               |
| INCLUDED SOFTWARE         | Evolis Badge Studio®<br>Standard version | Evolis Badge Studio® version +<br>(import from databases) |
| SUPPLIED CONSUMABLES PACK | For 50 prints                            | For 100 prints                                            |

| PRINTING MODE     | Color dye sublimation, monochrome thermal transfer                                                       |  |
|-------------------|----------------------------------------------------------------------------------------------------------|--|
| INTERFACE         | USB 2.0 (compatible 1.1 and 3.0)                                                                         |  |
| CAPACITIES        | Feeder: 25 cards / Output hopper: 25 cards                                                               |  |
| OPERATING SYSTEMS | Windows® XP, Vista [32 & 64 bits], 7 [32 & 64 bits], 8 [32 & 64 bits]<br>Mac OS X 10.6, 10.7, 10.8, 10.9 |  |
| ECO-DESIGN        | RoHs, prolonged standby mode and reduced electricity consumption                                         |  |
| SIZE AND WEIGHT   | H x W x D: 147 x 200 x 276mm (5.78 x 7.87x 10.86") / 1.7kg (3.75 lbs)                                    |  |
| WARRANTY          | 1 year, warranty extensions available as an option                                                       |  |