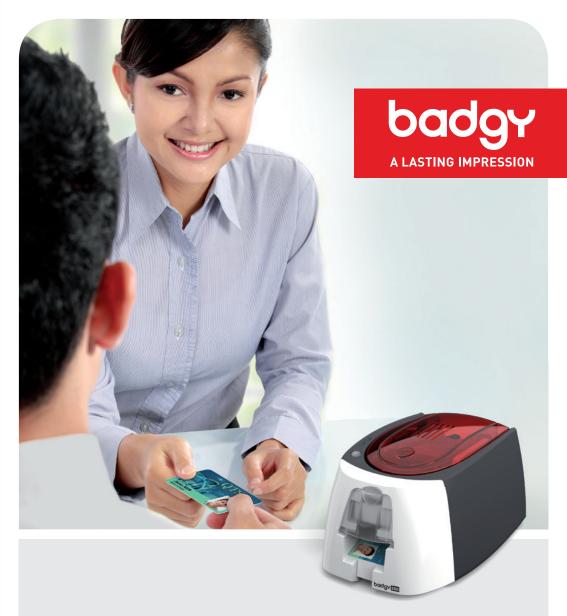

# Personalize and print plastic badges yourself!

# **DISTINGUISH YOURSELF**

WITH PERSONALIZED PLASTIC BADGES

### **ORIGINALITY**

Give your organization a professional look by using custom badges printed on plastic cards. Holding your logos and pictures, these badges enhance your brand image and increase your professionalism.

### SOLIDITY

When printed on plastic cards, your badges are more resistant and tamper-proof, thus strengthening the security of your organization.